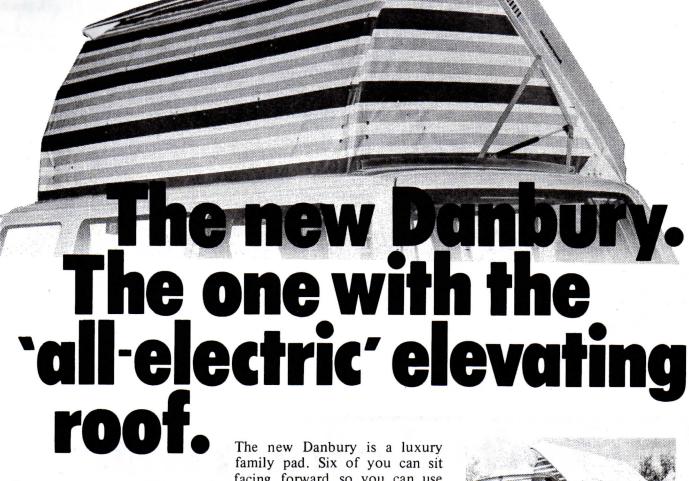

The new Danbury Volkswagen Series II is quite a vehicle. It's full of modern technology to take you into the 1980's. And the fabulous AUTOROOF . . . a fully automatic electric elevating roof takes the hard work out of camping.

Sensibly placed service unit gives quick access to stainless steel sink and 35 litre capacity top loading refrigerator. Mains inlet, charge and distribution unit, water containers and pump and T.V. socket are handy, too. At the end of the day there are no less than two full size double beds, foam filled for a restful night. One of the beds is in the roof . . the roof that goes up and down at the touch of a switch.