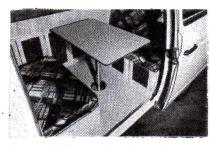

# Home from home catering.

Clunk, click and you're cooking and serving four of the family in the dinette area.