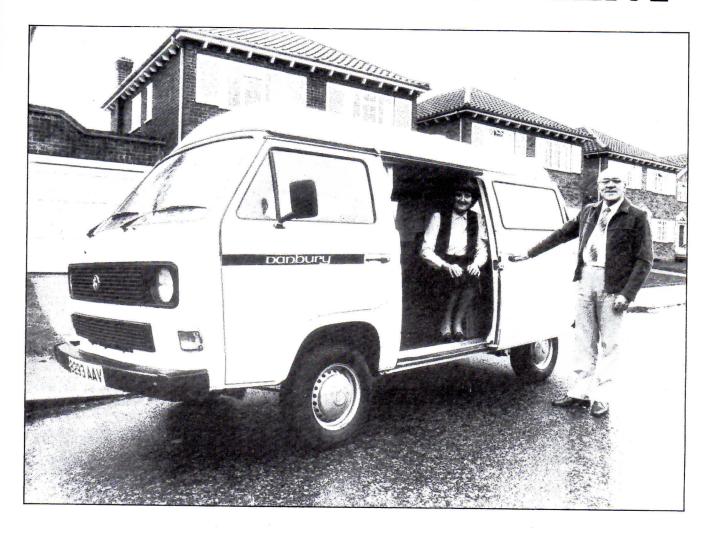

## "OWNING A DANBURY IS A SOUND INVESTMENT"

So says Mr R C Whitting, manager of the National Westminster Bank, Chelmsford Branch.

Mr & Mrs Whitting have just taken delivery of their new four berth Danbury Coronet, and Mr Whitting is hoping to make good use of his Danbury, not only for camping holidays, but also for fishing and golfing, as well as day to day transport to the Bank.