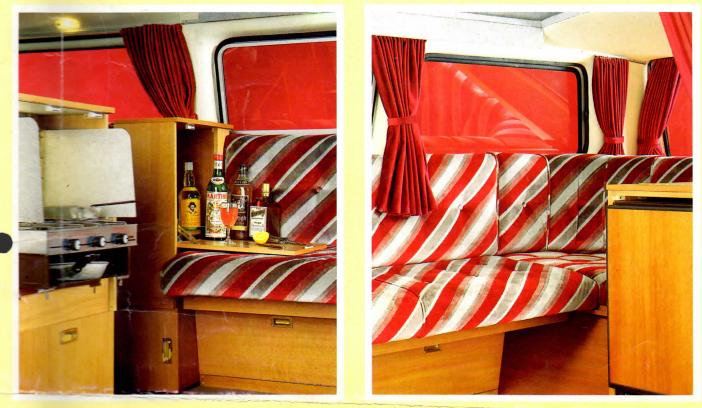

## THE DANBURY LUXURY LOUNGER

HI-TOP ALSO AVAILABLE ON FAMILY ESTATE AND CORONET

The Danbury Luxury Lounger features a luxurious 'L' shaped settee which converts to a large double bed. Lush velvet curtains, and cocktail cabinet. The stainless steel 2 burner cooker with grill is situated in a slimline unit — by the sliding door so cooking can easily be managed from either inside or outside the vehicle — and folds away out of sight — when not in use. A neat RM122 Electrolux Fridge to chill your wine is located beneath the stainless steel sink/drainer.