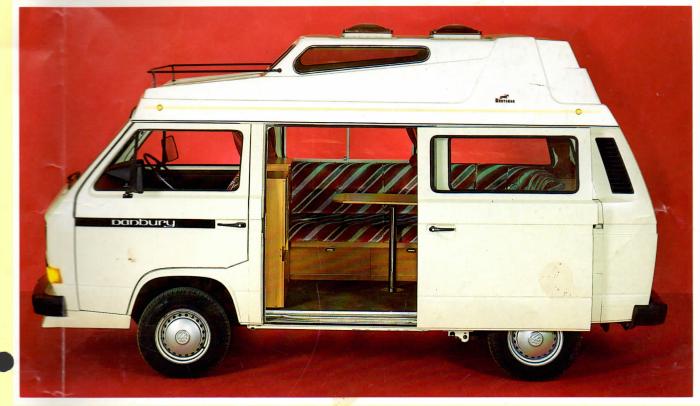

## THE DANBURY LUXURY LOUNGER

HI-TOP ALSO AVAILABLE ON FAMILY ESTATE AND CORONET

The Danbury Luxury Lounger features a luxurious 'L' shaped settee which converts to a large double bed. Lush velvet curtains, and cocktail cabinet. The stainless steel 2 burner cooker with grill is situated in a slimline unit — by the sliding door so cooking can easily be managed from either inside or outside the vehicle — and folds away out of sight — when not in use. A neat RM122 Electrolux Fridge to chill your wine is located beneath the stainless steel sink/drainer.